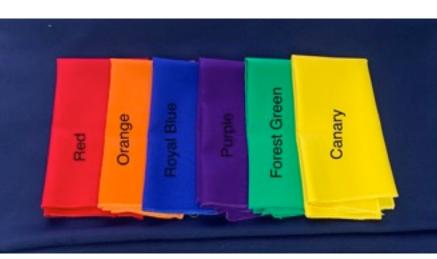

## Polyester Linens

### **NEW COLORS**

### **COLORS SIDE BY SIDE**

HERE WE HAVE PICTURES OF COLORS SIDE BY SIDE. CREATING COLOR PALETTES AND HELPING ONE SEE HOW THE COLORS LOOK IN PERSON.

WE HIGHLY RECOMMEND TO SEE COLORS IN PERSON, BUT THIS ALSO HELPS HAVE A VISUAL