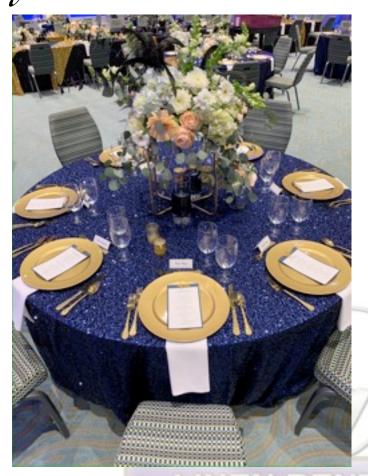

NAVY BLUE POLYESTER LINEN WITH BLUSH POLYESTER NAPKINS

LINEN REN

SILVER POLYESTER LINEN WITH WHITE POLYESTER NAPKINS