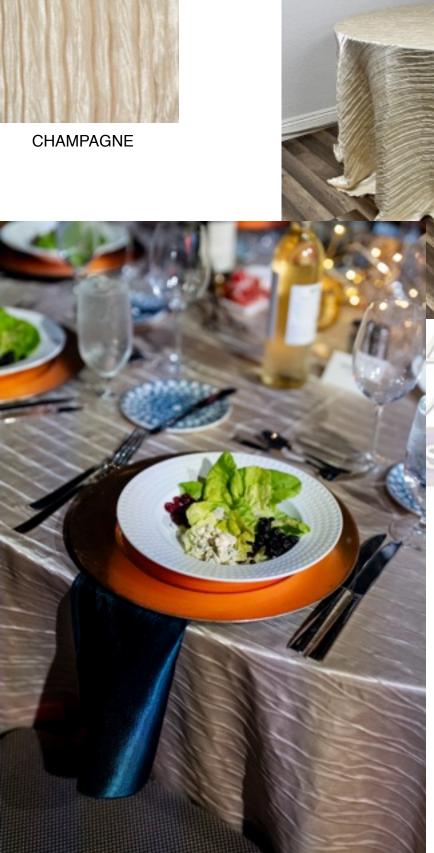

## Italian Creased Satin Linens

CHAMPAGNE ITALIAN CREASED SATIN LINEN WITH GOLD CHARGER PLATE & NAVY BLUE SHANTUNG **NAPKINS** 