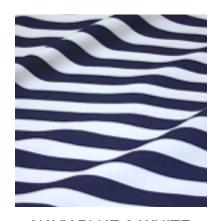

## Striped Linens

**NAVY BLUE & WHITE** 

**BLACK & BLACK** 

NAVY BLUE & WHITE STRIPED LINENS
WITH SILVER CHARGER PLATES AND BUTTERCUP SATIN NAPKINS