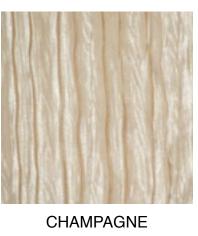

## Italian Creased Satin Linens

CHAMPAGNE ITALIAN CREASED SATIN LINEN WITH GOLD CHARGER PLATE & NAVY BLUE SHANTUNG **NAPKINS** 