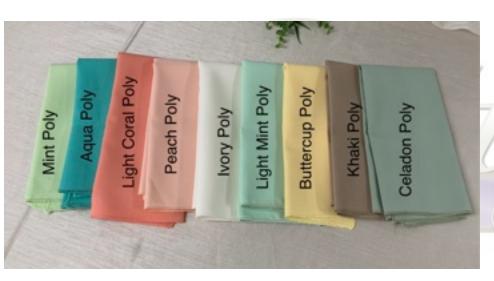

## Polyester Linens

### **NEW COLORS**

#### **PLEASE NOTE:**

PLEASE CALL OUR OFFICE TO INQUIRE ABOUT COLORS THAT ARE NOT LISTED. WE MAKE ALL OF OUR LINENS IN HOUSE AND ALWAYS OPEN TO BRINGING IN A NEW COLOR FOR ALL OF OUR CLIENTS.

IVORY POLYESTER LINEN WITH ROSE GOLD RUFFLED CHARGER PLATE & BLUSH CHAMPAGNE SHANTUNG NAPKINS

### **COLORS SIDE BY SIDE**

HERE WE HAVE PICTURES OF COLORS SIDE BY SIDE. CREATING COLOR PALETTES AND HELPING ONE SEE HOW THE COLORS LOOK IN PERSON.

WE HIGHLY RECOMMEND TO SEE COLORS IN PERSON, BUT THIS ALSO HELPS HAVE A VISUAL