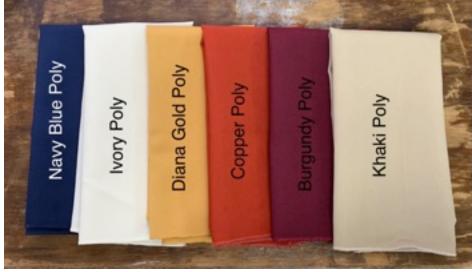

## Polyester Linens

### **NEW COLORS**

#### **PLEASE NOTE:**

PLEASE CALL OUR OFFICE TO INQUIRE ABOUT COLORS THAT ARE NOT LISTED. WE MAKE ALL OF OUR LINENS IN HOUSE AND ALWAYS OPEN TO BRINGING IN A NEW COLOR FOR ALL OF OUR CLIENTS.

IVORY POLYESTER LINEN WITH ROSE GOLD RUFFLED CHARGER PLATE & BLUSH CHAMPAGNE SHANTUNG NAPKINS

### **COLORS SIDE BY SIDE**

HERE WE HAVE PICTURES OF COLORS SIDE BY SIDE. CREATING COLOR PALETTES AND HELPING ONE SEE HOW THE COLORS LOOK IN PERSON.

WE HIGHLY RECOMMEND TO SEE COLORS IN PERSON, BUT THIS ALSO HELPS HAVE A VISUAL