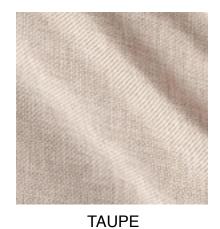

## Shantung Satin Linens - Reversible

LAVENDER

**ROYAL LILAC** 

**PURPLE** 

**EGGPLANT** 

<-- LEFT PICTURE TAUPE SHANTUNG LINEN WITH SILVER CHANGER PLATE & BLUSH CHAMPAGNE SHANTUNG NAPKINS