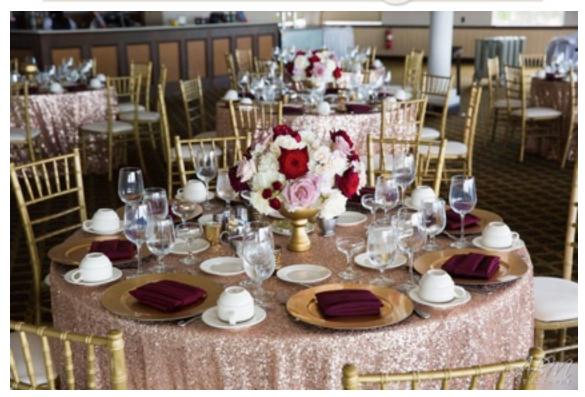

## Crinkle Taffeta Linens

SAND CRINKLE TAFFETA WITH GOLD CHARGER PLATES & BLUSH NAPKINS