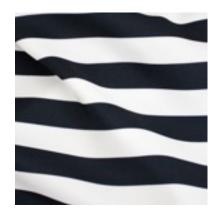

## Striped Linens

**NAVY BLUE & WHITE** 

**BLACK & BLACK** 

NAVY BLUE & WHITE STRIPED LINENS
WITH SILVER CHARGER PLATES AND BUTTERCUP SATIN NAPKINS