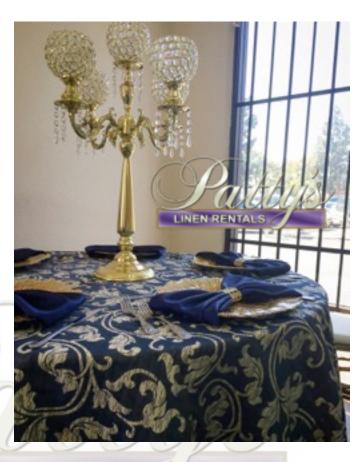

## Brocade Linen-Reversible Linen

Slate Blue with Champagne

### LINEN RENTALS

Champagne with Slate Blue