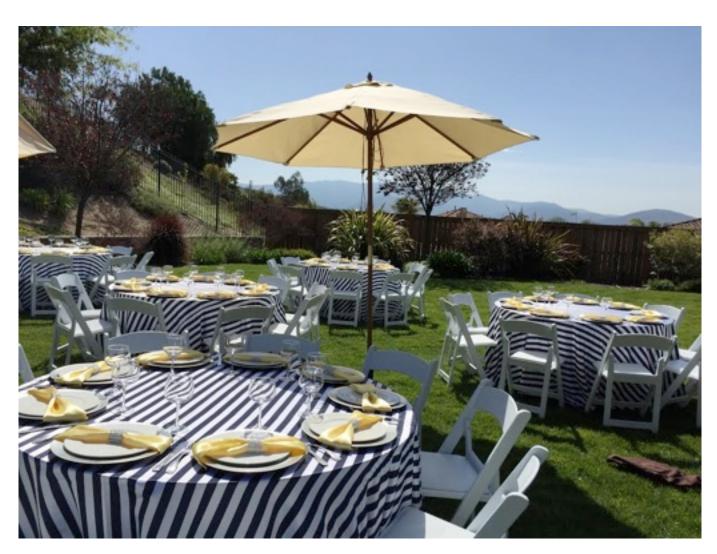

## Striped Linens

**NAVY BLUE & WHITE** 

**BLACK & BLACK** 

NAVY BLUE & WHITE STRIPED LINENS
WITH SILVER CHARGER PLATES AND BUTTERCUP SATIN NAPKINS