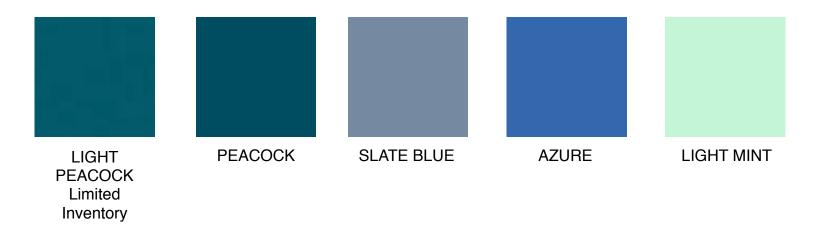

## Brocade Linen-Reversible Linen

Slate Blue with Champagne

### LINEN RENTALS

Champagne with Slate Blue