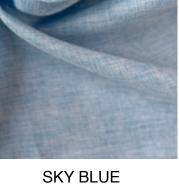

## Vintage Linens

**SILVER** 

**CELADON** 

**YELLOW** 

KHAKI VINTAGE LINEN WITH LIGHT CORAL POLYESTER NAPKINS