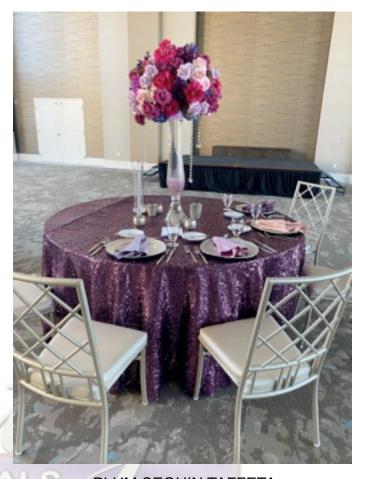

## Sequin Linens - Pictures

NAVY BLUE SEQUIN TAFFETA WITH GOLD CHARGER PLATES

PLUM SEQUIN TAFFETA WITH SILVER CHARGER PLATES

ROSE GOLD SEQUIN MINI GLITZ
WITH GOLD CHARGER PLATES & BURGUNDY NAPKINS